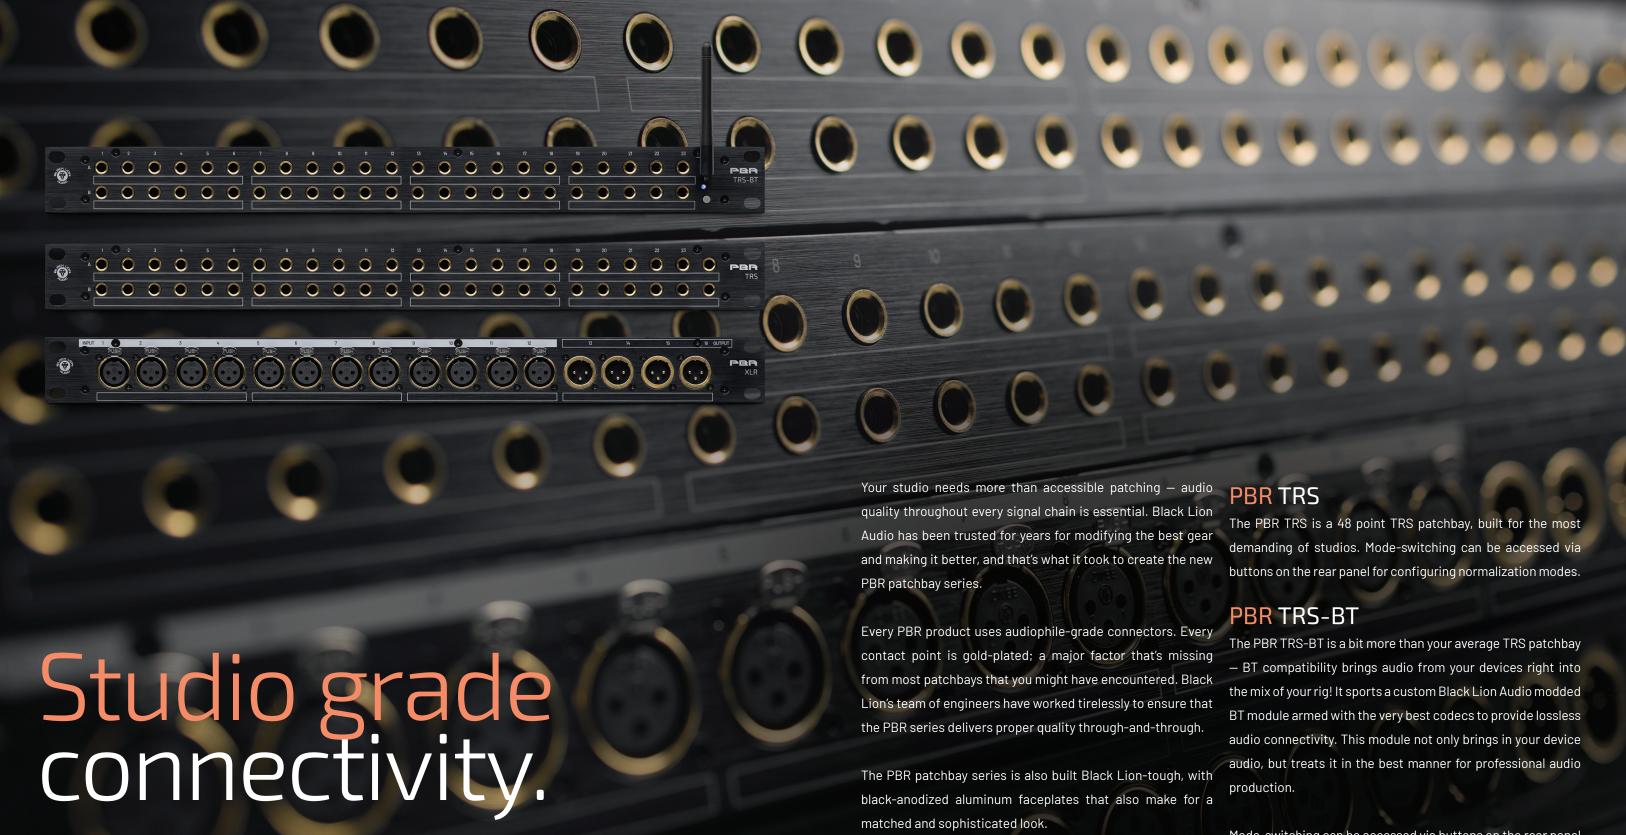

Mode-switching can be accessed via buttons on the rear panel for configuring normalization modes.

## **PBR XLR**

The PBR XLR is a 16 point XLR patchbay for handling microphone and hardware XLR I/O. The front panel sports 12 female XLR connectors, and 4 male XLR connectors, making it a breeze to patch devices without digging behind your rack.

PBR XLR: 16-Point Gold-Plated XLR Patchbay

patchbay series. Every PBR product uses audiophile-grade connectors. Every contact point is goldplated. Black Lion's team of engineers faceplates that also make for a matched and sophisticated look.