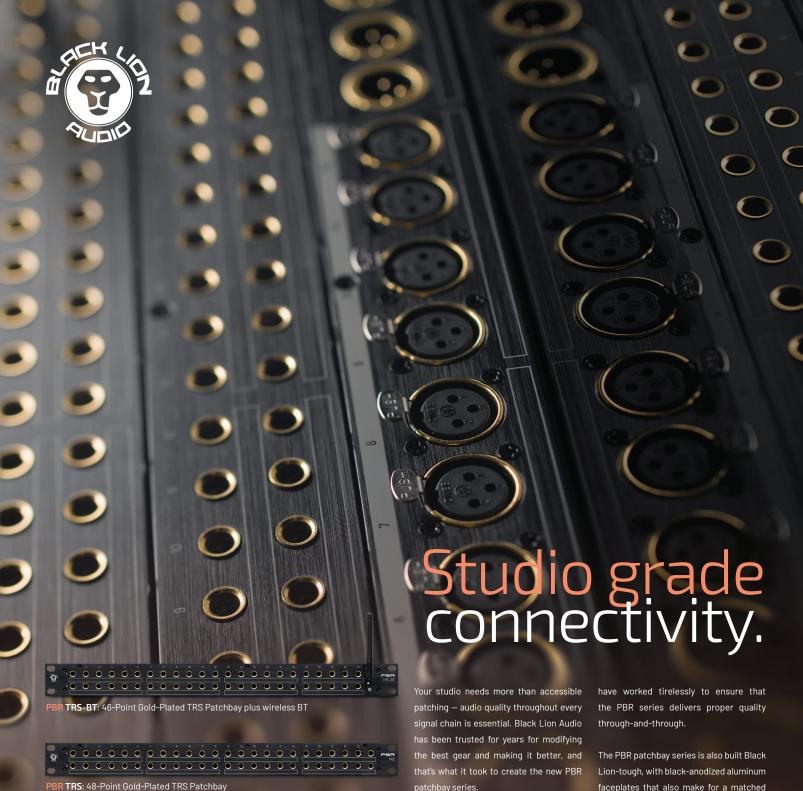

PBR XLR: 16-Point Gold-Plated XLR Patchbay

patchbay series. Every PBR product uses audiophile-grade connectors. Every contact point is goldplated. Black Lion's team of engineers faceplates that also make for a matched and sophisticated look.