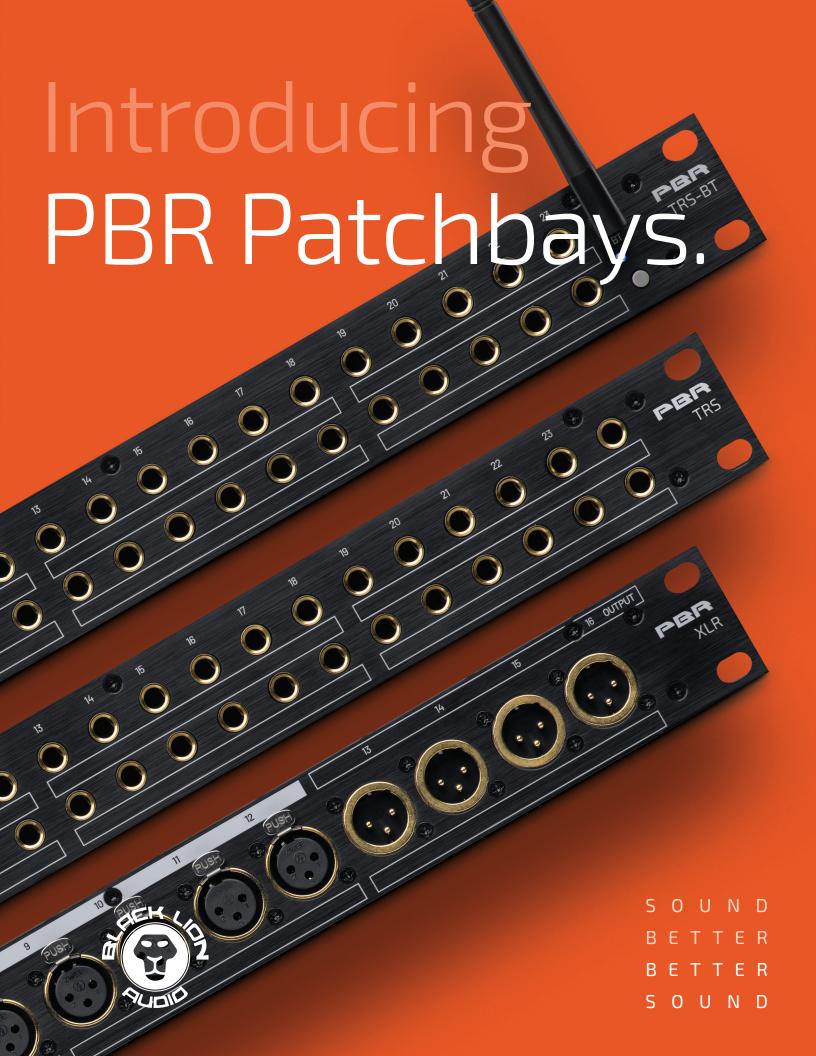

## **PBR XLR**

The PBR XLR is a 16 point XLR patchbay for handling microphone and hardware XLR I/O. The front panel sports 12 female XLR connectors, and 4 male XLR connectors, making it a breeze to patch devices without digging behind your rack.

PBR XLR: 16-Point Gold-Plated XLR Patchbay

patchbay series. Every PBR product uses audiophile-grade connectors. Every contact point is goldplated. Black Lion's team of engineers faceplates that also make for a matched and sophisticated look.